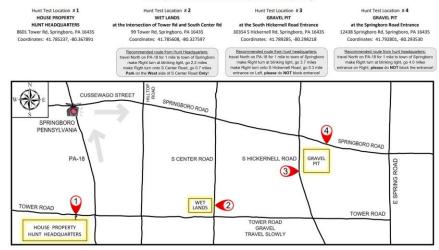

#### **HUNT LOCATION**

Nicolls Properties, Crawford County, 8601 Tower Rd, Springboro, PA 16435