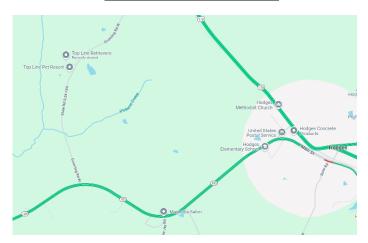

### **HUNT LOCATION**

Top Line Retrievers 600 West Grumling Rd Hodges, SC 29653

### **HUNT TEST LOCATION**

Please look for signs along Grumling Road and Highway 185.

Please remember this is an active working kennel's grounds.

Please do not open any doors.