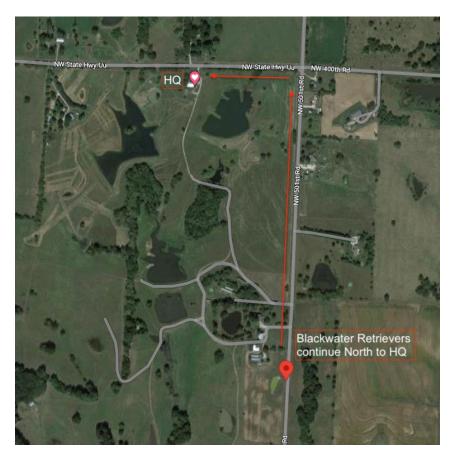

## This map shows the check-in location for Saturday and Sunday. Blackwater Retrievers

360 NW 501st Rd, Centerview, MO 64019 38.82356, -93.83948

#### Test Headquarters is located at the north end of the property.

- Please be respectful of the grounds and pick up all trash.
- ☐ Limited parking is available. Parking along the street is allowed.
- Signs will be posted to assist in finding locations.
- No open bottle alcohol will be allowed on the premises.
- Please pick up after your dog when at Headquarters!

<u>Check In</u>: Check-in will begin at 7:00am both Saturday and Sunday at HQ. All tests will begin promptly at 8:00am.

A bitch-check will be held outside of HQ each morning.
It is the responsibility of the handler to get <u>all</u> female dogs checked <u>BOTH DAYS</u> prior to leaving for the test sites. <u>NO EXCEPTIONS!</u>