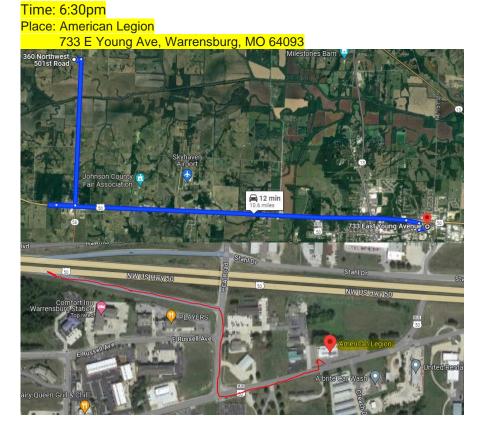

#### **MEALS**

Dinner and raffle event for participants (see details on page 3)

<u>Saturday Banquet & Raffle</u>: A Banquet Dinner will be FREE to all participants. This is where Ribbons will be handed out for all flights. (Sunday Ribbons will be handed out at HQ after each flight is finished)

We will also have a raffle event. Details will be posted at check in. Bring Cash!

THANK YOU FOR SUPPORTING OUR CLUB!

**Lunches will be available for sale on grounds.** (the Scouts will be grilling burgers & Hotdogs for \$6)